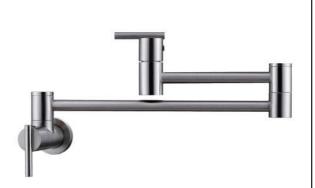

## DORI POTFILLER

Cat. No. KFP604

W: 2-1/8" D: 24-1/8" H: 6-<sup>3</sup>/<sub>4</sub>"

## **Features:**

- ► Constructed of solid brass
- ► Single hole wall mount installation
- ► Single lever handle operation
- ► Convenience of dual handles for on/off
- ► Supplies cold water only
- ► 1/4" Turn ceramic cartridges
- ► Spout reach: 22-1/8"
- ► Measures 14-7/8" across when folded against wall
- ► Flow rate is 2.6 GPM at 60 psi
- ► cUPC/NSF/AB1953 Certified
- ► Available in 3 finishes