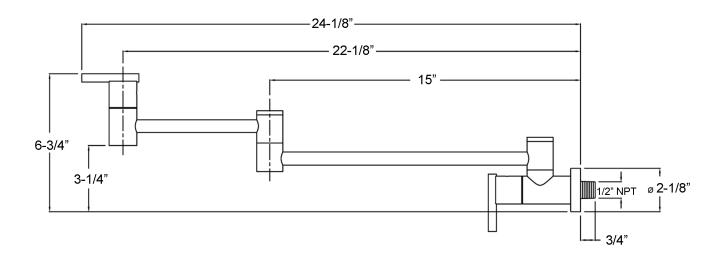

## DORI POTFILLER

Cat. No. KFP604

W: 2-1/8" D: 24-1/8" H: 6-<sup>3</sup>/<sub>4</sub>"

## **Features:**

- ► Constructed of solid brass
- ► Single hole wall mount installation
- ► Single lever handle operation
- ► Convenience of dual handles for on/off
- ► Supplies cold water only
- ► 1/4" Turn ceramic cartridges
- ► Spout reach: 22-1/8"
- ► Measures 14-7/8" across when folded against wall
- ► Flow rate is 2.6 GPM at 60 psi
- ► cUPC/NSF/AB1953 Certified
- ► Available in 3 finishes